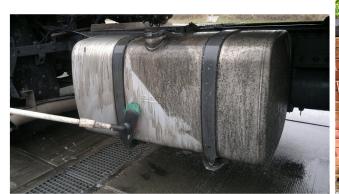

#### **Applications**

- · Cleaning of all surfaces: walls, floors, plastics, stone, wood, etc.
- Cleaning of all vehicles (inside and outside): car, motorbike, caravan, boat, etc.
- · Cleaning of heavily soiled textiles.
- Solvent-free degreasing of work pieces prior to bonding, sealing, welding, coating, etc.

#### Use

- · Cleaning and degreasing with normal soiling
  - · Apply HP Clean to the dirt or grime (always from below to above).
  - Rub in, rinse with water and rub dry.
- · Cleaning and degreasing if heavily soiled
  - Apply HP Clean to the surface and allow to work in for +/- 5 minutes (depending on the degree of soiling).
  - When applied to vertical surfaces we recommend working from the bottom up.
  - In case of heavy soiling and porous surfaces, scour with a semi-hard brush.
  - Afterwards rinse with clean water.
  - · Repeat if necessary.
- As a strong in-depth cleaner (e.g. oil stain in concrete)
  - Squirt Tec7 Cleaner on oil stain and allow to work in for min. 5 minutes.
  - Scour lightly with semi-hard brush and once again squirt with Tec7 Cleaner.
  - Allow to work in for a minimum of 5 minutes.
  - Now apply copious amount of HP Clean to the soiling and allow it to work in for a minimum of 5 minutes.