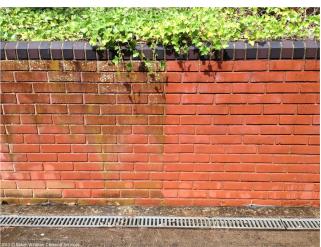

#### **Applications**

- · Cleaning of all surfaces: walls, floors, plastics, stone, wood, etc.
- Cleaning of all vehicles (inside and outside): car, motorbike, caravan, boat, etc.
- · Cleaning of heavily soiled textiles.
- Solvent-free degreasing of work pieces prior to bonding, sealing, welding, coating, etc.

#### Use

- · Cleaning and degreasing with normal soiling
  - · Apply HP Clean to the dirt or grime (always from below to above).
  - Rub in, rinse with water and rub dry.
- · Cleaning and degreasing if heavily soiled
  - Apply HP Clean to the surface and allow to work in for +/- 5 minutes (depending on the degree of soiling).
  - When applied to vertical surfaces we recommend working from the bottom up.
  - In case of heavy soiling and porous surfaces, scour with a semi-hard brush.
  - Afterwards rinse with clean water.
  - · Repeat if necessary.
- As a strong in-depth cleaner (e.g. oil stain in concrete)
  - Squirt Tec7 Cleaner on oil stain and allow to work in for min. 5 minutes.
  - Scour lightly with semi-hard brush and once again squirt with Tec7 Cleaner.
  - Allow to work in for a minimum of 5 minutes.
  - Now apply copious amount of HP Clean to the soiling and allow it to work in for a minimum of 5 minutes.